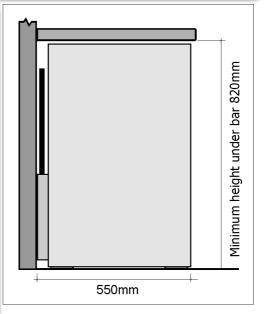

## Model 280E

| Height (mm)  | 805  |
|--------------|------|
| Width (mm)   | 1350 |
| Depth (mm)   | 550  |
| Capacity (I) | 288  |

Equivalent of up to: 290 x 275ml beer bottles or 72 x 750ml wine bottles