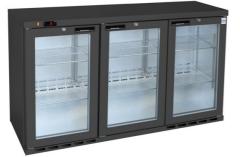

## **OSBORNE REFRIGERATORS LTD**

Versions **GBL** Black

GBLGSIGSSBlackSilverStainless

Print page Download

## Model 280E

| Height (mm)  | 805  |
|--------------|------|
| Width (mm)   | 1350 |
| Depth (mm)   | 550  |
| Capacity (I) | 288  |

Equivalent of up to: 290 x 275ml beer bottles or 72 x 750ml wine bottles

- Latest low-energy, maintenance-free specification
- Includes LED lighting and low-voltage fans
- Cabinet is front vented and needs minimal airspace around (>20mm recommended above)
- Cabinet is fan assisted and auto-defrost
- Cabinet has +1 to +5°C temperature range
- Top-mounted digital temperature controller
- Standard finish is black or silver with double-glazed lockable doors
- Cabinet available in stainless steel finish
- Solid door available as option
- Castors optional (add 120mm to height)
- Branding available (to special order)
- Digital controller can be programmed for red wine storage (+16 to +18°C)